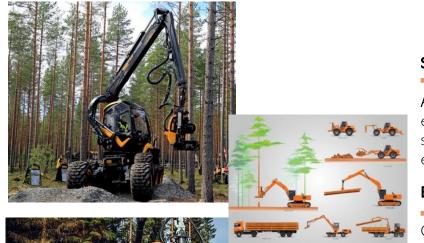

Modern facilities with more than 5.000 m2 (+ 10.000 m2 available for organic growth)

The company produces and offers to professional market a wide range of references. Main lines:

- Harvester Heads
- Felling Heads
- Woodpacs
- Protections and Equipments
- Stump Removal Machines