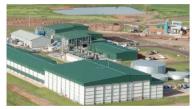

Located between Madrid (150 km) and Lisbon

Facilities: Pens, Sacrifice Rooms, Skin, Cutting, Offals, Packaging, Refrigerated and frozen chambers, post-production storage,

# **SLAUGHTERHOUSE (SPAIN)**