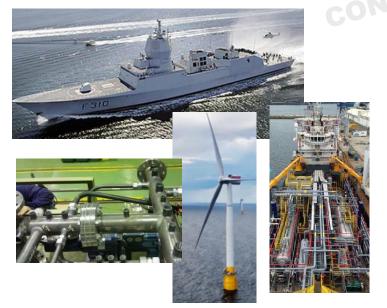

# Company CC14-18

Founded in 1993 bringing together business experience in the metallurgical, naval, industrial (Pipes)

Covering manufacturing, assembly, repair and maintenance in TURNKEY projects.

Located in the North of Spain.

They occupy a 2700 m<sup>2</sup> plot of land, the company's headquarters with offices and modern workshops, adapted to the most demanding standards of industrial activity.

## Some clients











### Certifications ISO





# NAVAL & INDUSTRIAL ENGINEERING (NAVY, PETROCHEMICAL, WIND FARM)



#### Staff

Around 60 professionals with a long experience in the company and a strong qualification in every area

### **EBITDA**

Company turnover around € 5 M with an EBITDA around 10 % of sales.

# Approach to a M&A deal

Initial stake up to 50%, also possible reaching +51% even 100% (full stake) in the mid term

Shareholders Stay commitment feasible

The signature of an NDA (Non Disclosure Agreement) will be required to receive an extended booklet and sensitive and updated information.